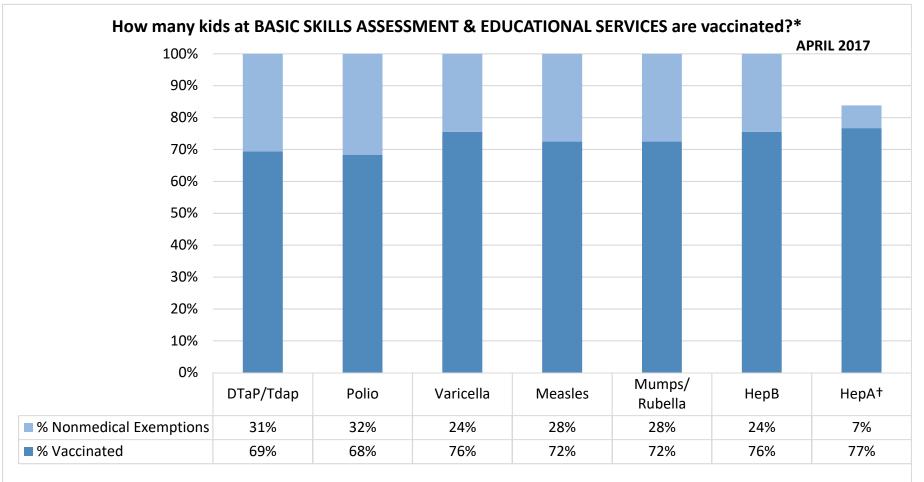

Number of children at the school\*\*: 98

Percent of children with no immunization or exemption record: 0%

Percent of children with a medical exemption for one or more vaccine(s): 0%

<sup>\*</sup> Not all immunizations are required for all grades. These numbers may not total 100% if some children have medical exemptions, or are incomplete or in process with immunizations but do not need an exemption because they are on schedule.

<sup>\*\*</sup>There is/are also **2** child(ren) enrolled for whom immunizations are not required to be reported because their records are tracked by another site or they attend fewer than 5 days per year.

<sup>†</sup>Blanks indicate this vaccine was not required in the grades at this school, or this vaccine was required for fewer than 10 children.